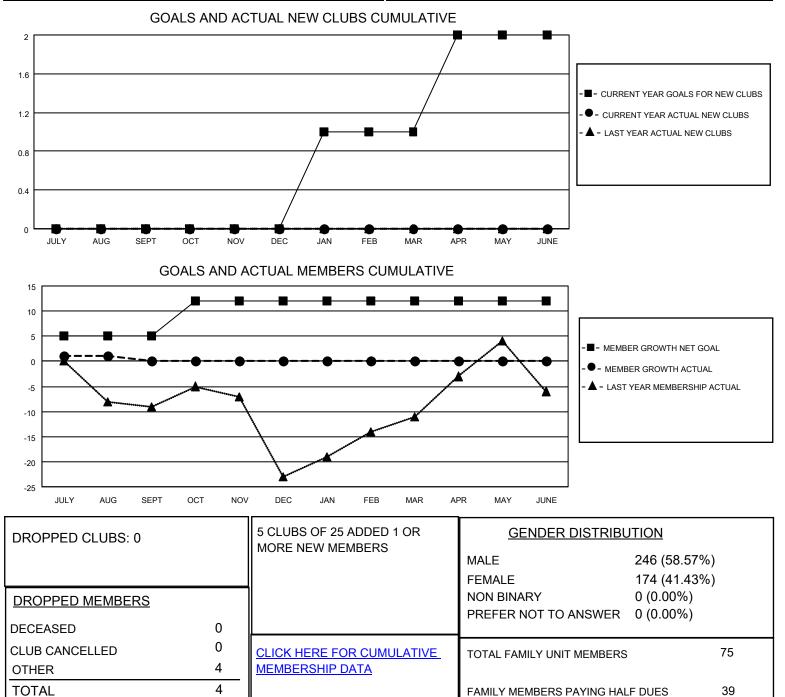

## LOCATION NEW MEXICO

District 40 S

Results as of: 8/31/2023

| Clubs                 |               |           |               | Members               |                         |                         |                                                    |
|-----------------------|---------------|-----------|---------------|-----------------------|-------------------------|-------------------------|----------------------------------------------------|
| RESULTS FOR 2023-2024 |               |           |               | RESULTS FOR 2023-2024 |                         |                         |                                                    |
| QUARTER               | NEW CLUB GOAL | NEW CLUBS | DROPPED CLUBS | QUARTER               | IBER GROWTH NET<br>GOAL | MEMBER GROWTH<br>ACTUAL | DROPPED<br>MEMBERS ACTUAL<br>(including transfers) |
| JULY/AUG/SEPT         | 0             | 0         | 0             | JULY/AUG/SEPT         | 5                       | 5                       | 4                                                  |
| OCT/NOV/DEC           | 0             | 0         | 0             | OCT/NOV/DEC           | 7                       | 0                       | 0                                                  |
| JAN/FEB/MAR           | 1             | 0         | 0             | JAN/FEB/MAR           | 0                       | 0                       | 0                                                  |
| APR/MAY/JUNE          | 1             | 0         | 0             | APR/MAY/JUNE          | 0                       | 0                       | 0                                                  |